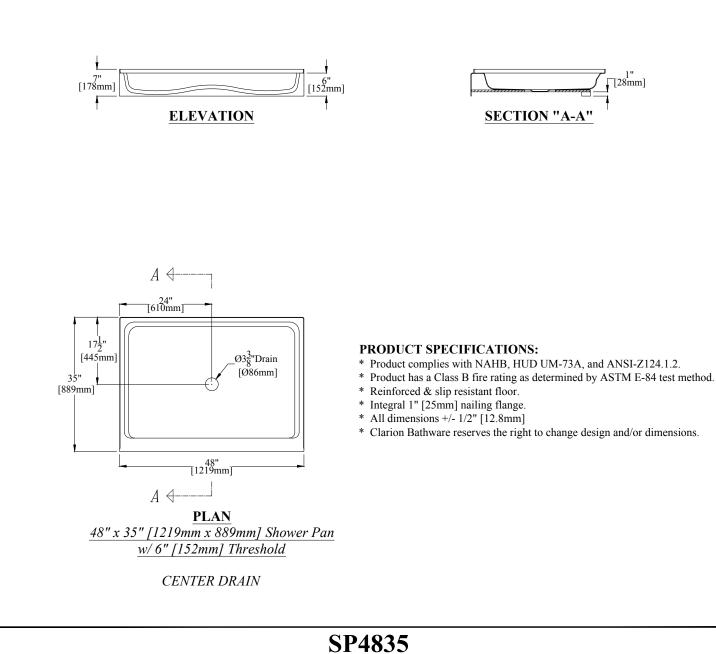

## [28mm] SECTION "A

## 48" x 35" [1219mm x 889mm] Shower Pan w/ 6" [152mm] Threshold & Center Drain

Dwg. # Signatures For Approval: Date: SP4835-CUT Customer: Phone: (814) 226-5374 Arch./Engr: Toll Free: (800) 576-9228 BATHWARE Fax: (814) 226-0730 44 Amsler Ave. Quote #: Dwg. By: NMH Shippenville, PA 16254 www.clarionbathware.com Job Name: DATE: 4/25/2017